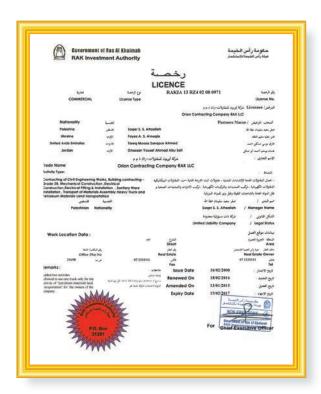

he Arabian Gulf meet the rolling of the red sand dunes.

Bab Al Bahar awarded this prestigious project to Orion for on complete turnkey basis featuring Restaurants, Spa facility, Conference Hall, miscellaneous buildings and landscaping works. Construction is moving on fast track to be completed in six months duration and to begin the superior quality international standard hospitality.



Wedding Hall



## Industrial Residential Institutional Commercial Infrstructure Construction



## Wedding Hall

#### Wedding Hall - Adhan - RAK

Client : Crown Prince Court

Consultant : Al Ain Consulting Engineers

Built up Area : 10,200.0 m²

Completion Date : 30th October 2013

Scope : Turnkey (Complete Civil,

Structural steel, Architectural, MEP and External Work)











## **Trade Licenses**









# Industrial Residential Institutional Commercial Infrstructure Construction



## **Trade Licenses**











## **Trade Licenses**







# Industrial Residential Institutional Commercial Infrestructure Construction



## **Complition Certificates**











## **Complition Certificates**



AJ Jazeera Al Hamra Industrial Area, Ras Al Khaimah RAKIA, U.A.E. Telephone No.: +971-7-2435053 Teasimile No.: +971-7-2435058 Email: hexxa@cim.ae

#### **Company Certificate**

We, Hexxa Flexible Packaging LLC hereby certify that Orion Contracting Co. LLC constructed our Factory & Office building at Al Jazeera Al Hamra, Ras Al Khaimah, on a turnkey project basis. The contruction was completed within the stipulated time frame.

Orion Constructing Co. LLC is commended for their timeline, qu