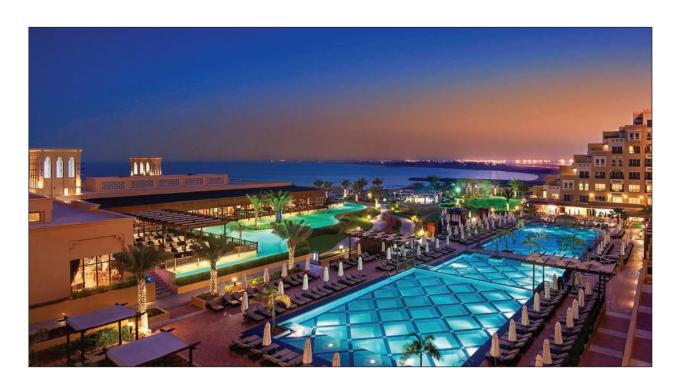

#### Bab Al Bahar

#### Rixos Hotel for Bab Al Bahar -Al Jazeera

Client : Bab Al Bahar

Consultant : Al Bonian Consultants

Built up Area : 11,000 m²

Completion Date: 30th October 2013 Location: Al Ghail - RAK

Scope : Turnkey

The project is located near Al Marjan Island, Ras Al Khaimah where the pristine blue waters of the Arabian Gulf meet the rolling of the red sand dunes.

Bab Al Bahar awarded this prestigious project to Orion for on complete turnkey basis featuring Restaurants, Spa facility, Conference Hall, miscellaneous buildings and landscaping works. Construction is moving on fast track to be completed in six months duration and to begin the superior quality international standard hospitality.