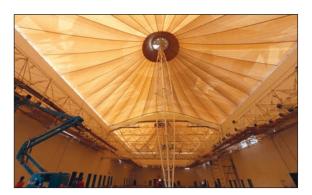

#### Bab Al Bahar

#### Rixos Hotel for Bab Al Bahar -Al Jazeera

Client : Bab Al Bahar

Consultant : Al Bonian Consultants

Built up Area : 11,000 m²

Completion Date: 30th October 2013 Location: Al Ghail - RAK

Scope : Turnkey

The project is located near Al Marjan Island, Ras Al Khaimah where the pristine blue waters of the Arabian Gulf meet the rolling of the red sand dunes.

Bab Al Bahar awarded this prestigious project to Orion for on complete turnkey basis featuring Restaurants, Spa facility, Conference Hall, miscellaneous buildings and landscaping works. Construction is moving on fast track to be completed in six months duration and to begin the superior quality international standard hospitality.