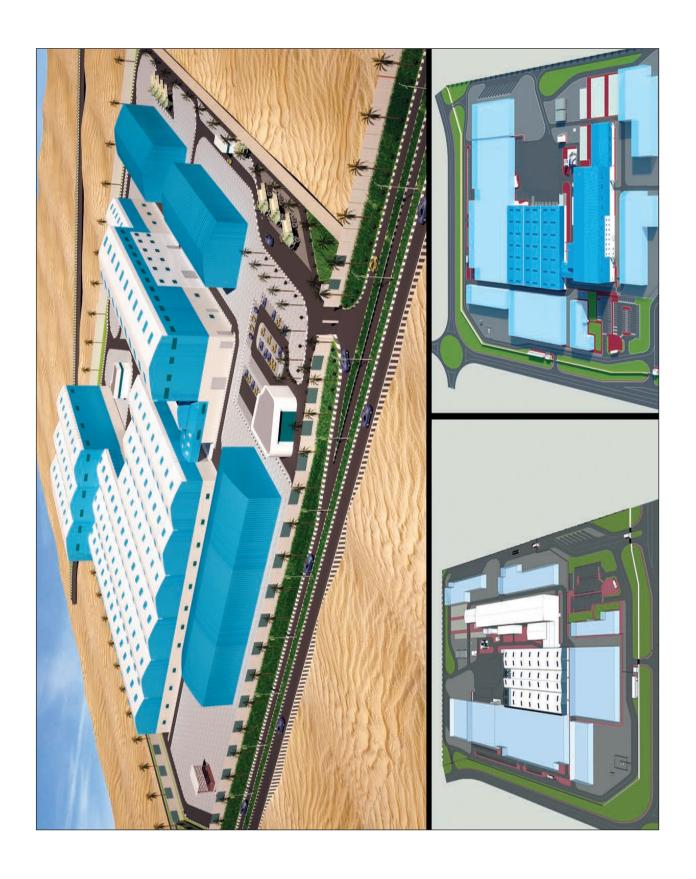

#### Al Nhakeel Hygienic Paper Mill

#### Al Nhakeel Hygienic Paper Mill

Client : Al Nhakeel Hygienic Paper Mill
Consultant : Consultant Engineering Group

Plot Area : 143,775 m<sup>2</sup> Built up Area : 42,000 m<sup>2</sup>

Completion Date : November 2017

Scope : Turnkey Civil, Architectural & MEP

Location : Abu Dhabi, ICAD II

#### The Project Consist of 5 Main Buildings as follows:

- Paper Mill Factory with built-up area of 15,000 m² material will be transferred into jumbo roll of tissue paper.
- Jumbo roll storage with an area of 10,000 m².
- Converting hall with area of 9,500 m<sup>2</sup> where tissue roll will be cutted and backing into sizes and shapes.
- Finished goods store area 5,200 m².
- Administration building area 2,000 m<sup>2</sup>.
- Service blocks and external blocks.