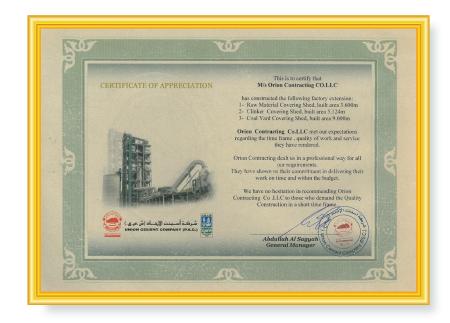

#### **Union Cement Factory PSC**

#### **Extension of Union Cement Factory**

Client : Union Cement Factory PSC

Built up Area : 18,000 sqm Completion Date : July, 2009

Location : Kwair

Scope : Turnkey (Complete Civil, Structural Steel, Architectural, MEP and Miscellaneous works)

The facility combines RAW, Clinker & Coal Sheds built for the storage of raw materials and built with pre-engineered steel building weighing 1000 tons structural steel. The project included all the civil, structural steel, mechanical, electrical & plumbing/drainage works, and additional external works completed in less than 10 months duration on a fast track basis.

Orion was highly appreciated for fast track construction of this project, quality construction & professional service of Orion team.