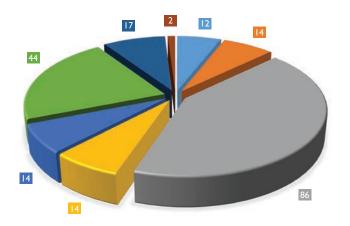

#### Staff Breakdown / Workforce Breakdown

| Management Staff                         | 12 |
|------------------------------------------|----|
| Project Contrl (USE, QADC, Cost Control) | 14 |
| PMV (Plant, Machineries & Vehicles)      | 17 |
| Business Development                     | 14 |
| Personnel & Admin                        | 14 |
| Steel Works Department                   | 2  |
| Construction                             | 86 |
| Operations MEP Department                | 44 |