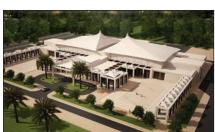

#### Bab Al Bahar

#### Rixos Hotel for Bab Al Bahar -Al Jazeera

Client : Bab Al Bahar

Consultant : Al Bonian Consultants

Built up Area : 11,000 m²

Completion Date: 30th October 2013 Location: Al Ghail - RAK

Scope : Turnkey

The project is located near Al Marjan Island, Ras Al Khaimah where the pristine blue waters of the Arabian Gulf meet the rolling of the red sand dunes.

Bab Al Bahar awarded this prestigious project to Orion for on complete turnkey basis featuring Restaurants, Spa facility, Conference Hall, miscellaneous buildings and landscaping works. Construction is moving on fast track to be completed in six months duration and to begin the superior quality international standard hospitality.