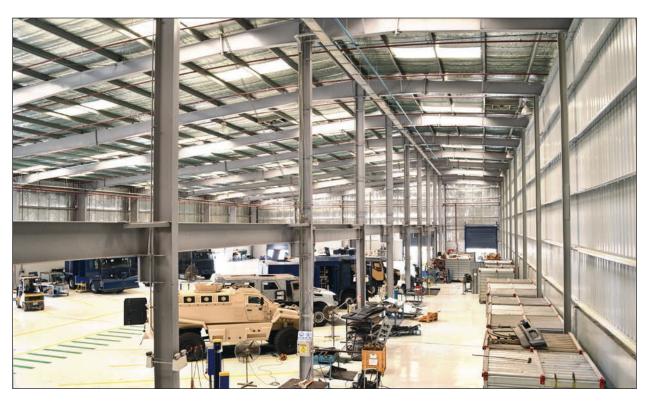

#### Streit Group FZE

#### Construction of Proposed Building Complex for M/s Streit Security Vehicles FZE at Technology Park

Client : Streit Group FZE

Consultant : Milestone Engineering

Built up Area : 29,299M<sup>2</sup> Completion Date : March 2015

Scope : Turnkey (Complete Civil, Structural Steel, Architectures, MEP and Miscellaneous works).

The project includes the construction of a new glass factory building, research, development building, and the storage warehouse along with their office buildings on a turnkey basis. Which includes complete civil, structural steel, architectural and MEP works. The interior and external finishing and miscellaneous works which is an ongoing stage.