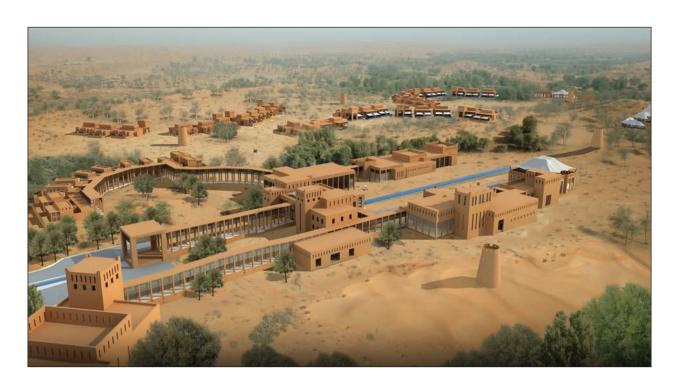

## Banyan Tree

## Construction of Equestrian Stables & Camel Club for Banyan Tree Al Wadi

Client : Banyan Tree

Consultant : Al Bonian Consultants

Scope : Turnkey

Orion Constructions LLC constructed this facility on complete turnkey basis to Banyan Tree Al Wadiin Ras Al Khaimah covering the total built up area of 12,000  $\rm m^2$  and completed within 5 months fast track duration.

This facility consists of Camel Clubs, Equestrian Stables, and Miscellaneous Civil Works.