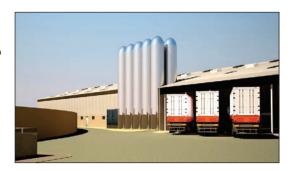

#### Al Nhakeel Hygienic Paper Mill

#### Al Nhakeel Hygienic Paper Mill

Client : Al Nhakeel Hygienic Paper Mill
Consultant : Consultant Engineering Group

Plot Area : 143,775 m<sup>2</sup> Built up Area : 42,000 m<sup>2</sup>

Completion Date : November 2017

Scope : Turnkey Civil, Architectural & MEP

Location : Abu Dhabi, ICAD II

#### The Project Consist of 5 Main Buildings as follows:

- Paper Mill Factory with built-up area of 15,000 m² material will be transferred into jumbo roll of tissue paper.
- Jumbo roll storage with an area of 10,000 m².
- Converting hall with area of 9,500 m<sup>2</sup> where tissue roll will be cutted and backing into sizes and shapes.
- Finished goods store area 5,200 m².
- Administration building area 2,000 m<sup>2</sup>.
- Service blocks and external blocks.