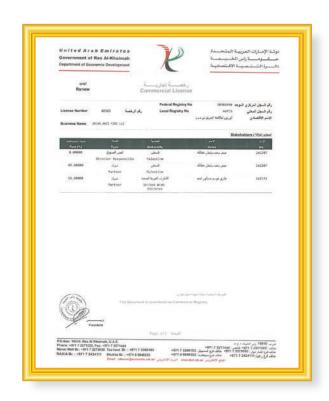

ing Restaurants, Spa facility, Conference Hall, miscellaneous buildings and landscaping works. Construction is moving on fast track to be completed in six months duration and to begin the superior quality international standard hospitality.



Wedding Hall



## Industrial Residential Institutional Commercial Infrstructure Construction



## Wedding Hall

#### Wedding Hall - Adhan - RAK

Client : Crown Prince Court

Consultant : Al Ain Consulting Engineers

Built up Area : 10,200.0 m²

Completion Date : 30th October 2013

Scope : Turnkey (Complete Civil,

Structural steel, Architectural, MEP and External Work)











## **Trade Licenses**









# Industrial Residential Institutional Commercial Infrstructure Construction



## **Trade Licenses**











## **Trade Licenses**







# Industrial Residential Institutional Commercial Infrestructure Construction



## **Complition Certificates**











## **Complition Certificates**



AJ Jazeera Al Hamra Industrial Area, Ras Al Khaimah RAKIA, U.A.E. Telephone No.: +971-7-2435053 Teasimile No.: +971-7-2435058 Email: hexxa@cim.ae

#### **Company Certificate**

We, Hexxa Flexible Packaging LLC hereby certify that Orion Contracting Co. LLC constructed our Factory & Office building at Al Jazeera Al Hamra, Ras Al Khaimah, on a turnkey project basis. The contruction was completed within the stipulated time frame.

Orion Constructing Co. LLC is commended for their timeline, quality and service, all of which are of superior quality and match with International Standards Specifications. Orion Contracting Co. LLC. successful