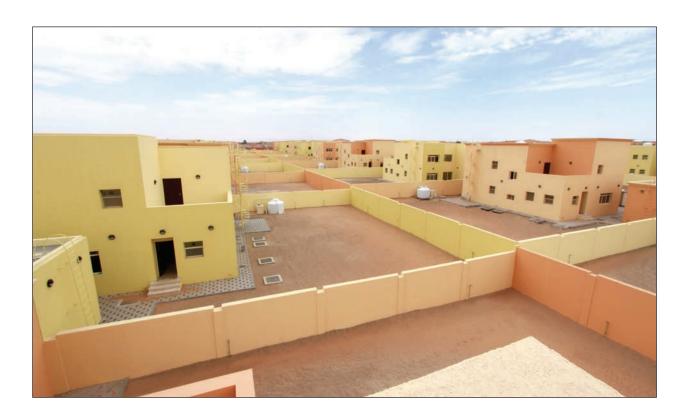

## National Housing Project for Ministry of Public Works

Client : HIS Highness Initiatives

Implementation Committee

Consultant : Ministry of Public Works / Ministry

of Infrastructure Development

Location : Koarkwair – RAK & Alriq - Sharjah

Scope : Turnkey

Ministry of Public Works awards this prestigious project as a part of national housing programs for the citizens. The project consists of 10, 20, 46 superior quality villas.

Orion was awarded the complete civil, architectural, landscaping, external, mechanical, fire alarm & firefighting, electrical & plumbing & drainage works.

#### The villa divide in to 2 Types:

**Type I:** 2 story villa + Service Block with total Built-up area of 444\* 23 m<sup>2</sup>.

**Type 2:** I story villa + Service Block with total Built-up area of  $260*23 \text{ m}^2$ .