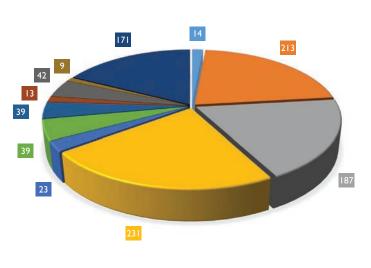

#### Staff Breakdown / Workforce Breakdown

| Management Staff                         | 12 |
|------------------------------------------|----|
| Project Contrl (USE, QADC, Cost Control) | 14 |
| PMV (Plant, Machineries & Vehicles)      | 17 |
| Business Development                     | 14 |
| Personnel & Admin                        | 14 |
| Steel Works Department                   | 2  |
| Construction                             | 86 |
| Operations MEP Department                | 44 |