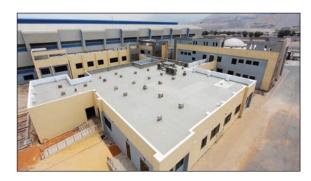

the century old manufacturing leader with it's headquarter in France,

awarded the construction of this facility in RAK Maritime City.

Location : Al Kwair, Ras Al Khaimah

#### The project consists of Office Building with state of the art finishes as follows:

■ Office Building – 2,700 sqm,

■ Factory Building (Shop 1,2,3) – 20,000 sqm

■ Shop4 – 4,900 sqm

■ Shop5 – 4,900 sqm

■ Shop6 – 4,900 sqm

#### Utility Building 1280 sqm

- Utility Building 2360 sqm
- Cold Box Area and Goliath Crane 49000 sqm
- Paving Area (Interlock / Kerbstore) 25,000 sqm
- Security Building 180 sqm
- Security Building 220 sqm
- Boundary Wall with Chain Link Fence & Gates.
- STP (Sewage Treatment Plant)
- ETP (Effluent Treatment Plant)
- Open & Covered Parking
- Green Area (Soft Landscaping) 3,000 sqm. etc.











#### Streit Group FZE





# Industrial Residential Institutional Commercial Infrastructure Construction



#### Streit Group FZE

#### Construction of Proposed Building Complex for M/s Streit Security Vehicles FZE at Technology Park

Client : Streit Group FZE

Consultant : Milestone Engineering

Built up Area : 29,299M<sup>2</sup> Completion Date : March 2015

Scope : Turnkey (Complete Civil, Structural Steel, Architectures, MEP and Miscellaneous works).

The project includes the construction of a new glass factory building, research, development building, and the storage warehouse along with their office buildings on a turnkey basis. Which includes complete civil, structural steel, architectural and MEP works. The interior and external finishing and miscellaneous works which is a