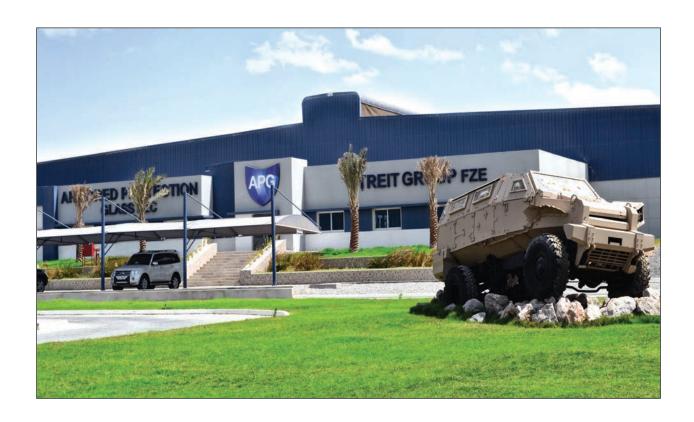

#### Streit Group FZE

#### Construction of Proposed Building Complex for M/s Streit Security Vehicles FZE at Technology Park

Client : Streit Group FZE

Consultant : Milestone Engineering

Built up Area : 29,299M<sup>2</sup> Completion Date : March 2015

Scope : Turnkey (Complete Civil, Structural Steel, Architectures, MEP and Miscellaneous works).

The project includes the construction of a new glass factory building, research, development building, and the storage warehouse along with their office buildings on a turnkey basis. Which includes complete civil, structural steel, architectural and MEP works. The interior and external finishing and miscellaneous works which is an ongoing stage.