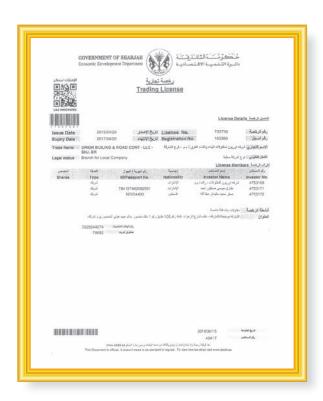

on complete turnkey basis featuring Restaurants, Spa facility, Conference Hall, miscellaneous buildings and landscaping works. Construction is moving on fast track to be completed in six months duration and to begin the superior quality international standard hospitality.



Wedding Hall



## Industrial Residential Institutional Commercial Infrstructure Construction



## Wedding Hall

#### Wedding Hall - Adhan - RAK

Client : Crown Prince Court

Consultant : Al Ain Consulting Engineers

Built up Area : 10,200.0 m²

Completion Date : 30th October 2013

Scope : Turnkey (Complete Civil,

Structural steel, Architectural, MEP and External Work)











## **Trade Licenses**









# Industrial Residential Institutional Commercial Infrstructure Construction



## **Trade Licenses**











## **Trade Licenses**







# Industrial Residential Institutional Commercial Infrestructure Construction



## **Complition Certificates**











## **Complition Certificates**



AJ Jazeera Al Hamra Industrial Area, Ras Al Khaimah RAKIA, U.A.E. Telephone No.: +971-7-2435053 Teasimile No.: +971-7-2435058 Email: hexxa@cim.ae

#### **Company Certificate**

We, Hexxa Flexible Packaging LLC hereby certify that Orion Contracting Co. LLC constructed our Factory & Office building at Al Jazeera Al Hamra, Ras Al Khaimah, on a turnkey project basis. The contruction was completed within the stipulated time frame.

Orion Constructing Co. LLC is commended for their timeline, quality and service, all of which are of superior quality and match with International Standards Specifications. Orio