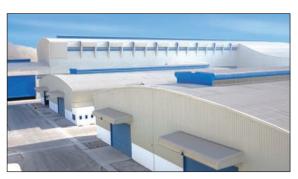

he century old manufacturing leader with it's headquarter in France,

awarded the construction of this facility in RAK Maritime City.

Location : Al Kwair, Ras Al Khaimah

#### The project consists of Office Building with state of the art finishes as follows:

■ Office Building – 2,700 sqm,

■ Factory Building (Shop 1,2,3) – 20,000 sqm

■ Shop4 – 4,900 sqm

■ Shop5 – 4,900 sqm

■ Shop6 – 4,900 sqm

#### Utility Building 1280 sqm

- Utility Building 2360 sqm
- Cold Box Area and Goliath Crane 49000 sqm
- Paving Area (Interlock / Kerbstore) 25,000 sqm
- Security Building 180 sqm
- Security Building 220 sqm
- Boundary Wall with Chain Link Fence & Gates.
- STP (Sewage Treatment Plant)
- ETP (Effluent Treatment Plant)
- Open & Covered Parking
- Green Area (Soft Landscaping) 3,000 sqm. etc.











#### Streit Group FZE





# Industrial Residential Institutional Commercial Infrastructure Construction



#### Streit Group FZE

#### Construction of Proposed Building Complex for M/s Streit Security Vehicles FZE at Technology Park

Client : Streit Group FZE

Consultant : Milestone Engineering

Built up Area : 29,299M<sup>2</sup> Completion Date : March 2015

Scope : Turnkey (Complete Civil, Structural Steel, Architectures, MEP and Miscellaneous works).

The project includes the construction of a new glass factory building, research, development building, and the storage warehouse along with their office buildings on a turnkey basis. Which includes complete civil, structural steel, architectural and MEP works. The interior and external finishing and miscellaneous works which is an