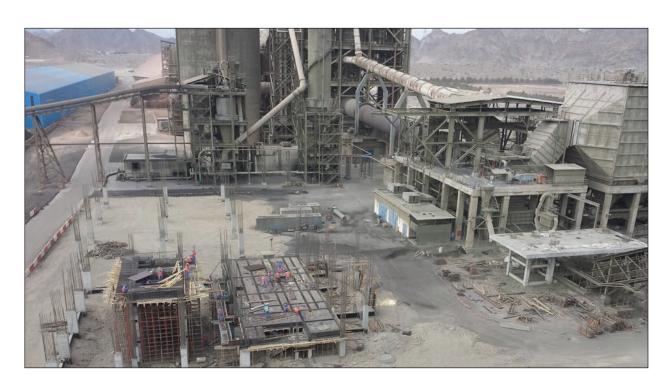

#### **Union Cement Factory PSC**

#### **Extension of Union Cement Factory**

Client : Union Cement Factory PSC

Built up Area : 18,000 sqm Completion Date : July, 2009

Location : Kwair

Scope : Turnkey (Complete Civil, Structural Steel, Architectural, MEP and Miscellaneous works)

The facility combines RAW, Clinker & Coal Sheds built for the storage of raw materials and built with pre-engineered steel building weighing 1000 tons structural steel. The project included all the civil, structural steel, mechanical, electrical & plumbing/drainage works, and additional external works completed in less than 10 months duration on a fast track basis.

Orion was highly appreciated for fast track construction of this project, quality construction & professional service of Orion team.