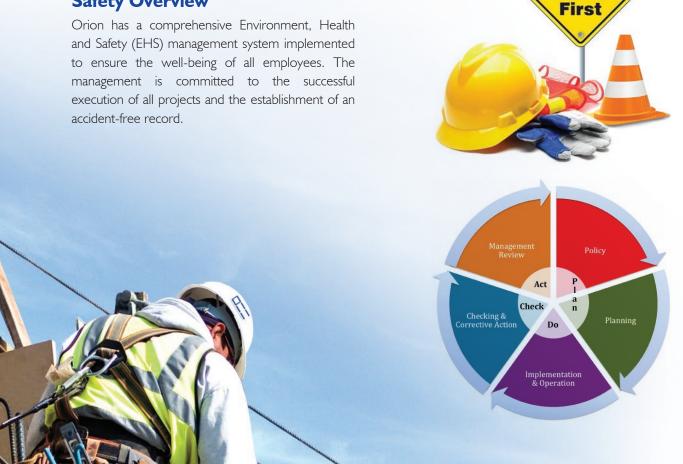

**Safety Overview** 

The EHS system is specific to the requirements of each project, Orion identifies all EHS aspects including potential hazards for each project. The EHS plan is then developed, implemented and maintained throughout the project lifespan and ensures that all personnel including subcontractors are aware of, and are committed to the system.

#### Approach to Health, Safety & Environment

The plan identifies and establishes resources essential to the implementation and control of the EHS system. The plan analyses on-site accident prevention and considers comprehensive safety requirements for:

- Work Force
- Environment
- Safe Work Methods
- Accident Investigation
- Orion has deployed a quarterly Safety Award system to honor employees that have demonstrated significant awareness towards overall safety on site.
- Orion's experience includes work in confined spaces with exposure to toxic gases such as inside power plants, over live gas pipe lines, gallery modules and other confined spaces.

• In addition, Orion's experience also includes steel erection up to a height of 60 meters with the necessary safety and 'work at heights' practices in place.