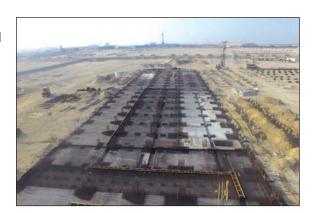

Nhakeel Hygienic Paper Mill

#### Al Nhakeel Hygienic Paper Mill

Client : Al Nhakeel Hygienic Paper Mill
Consultant : Consultant Engineering Group

Plot Area : 143,775 m<sup>2</sup> Built up Area : 42,000 m<sup>2</sup>

Completion Date : November 2017

Scope : Turnkey Civil, Architectural & MEP

Location : Abu Dhabi, ICAD II

#### The Project Consist of 5 Main Buildings as follows:

- Paper Mill Factory with built-up area of 15,000 m² material will be transferred into jumbo roll of tissue paper.
- Jumbo roll storage with an area of 10,000 m².
- Converting hall with area of 9,500 m<sup>2</sup> where tissue roll will be cutted and backing into sizes and shapes.
- Finished goods store area 5,200 m².
- Administration building area 2,000 m<sup>2</sup>.
- Service blocks and external blocks.









#### Air Liquide Middle East Manufacturing





#### Industrial Residential Institutional Commercial Infrstructure Construction



#### Air Liquide Middle East Manufacturing

#### Plant & Factory, Storage Shed, Office and Miscellaneous Works

Client : Air Liquide Middle East Manufacturing

Consultant : AUK Infracon FZE

Plot Area : 143,775 m<sup>2</sup>
Built up Area : 115,000 m<sup>2</sup>
Completion Date : June, 2014

Scope : Turnkey (Complete Civil, Structural Steel, Architectural, MEP and Miscellaneous works)

Air Liquide, the century old manufacturing leader with it's headquarter in France,

awarded the construction of this facility in RAK Maritime City.

Location : Al Kwair, Ras Al Khaimah

#### The project consists of Office Building with state of the art finishes as follows: