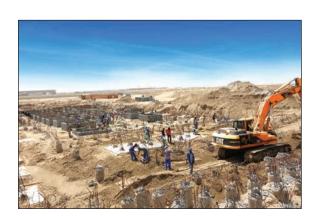

l Nhakeel Hygienic Paper Mill

#### Al Nhakeel Hygienic Paper Mill

Client : Al Nhakeel Hygienic Paper Mill
Consultant : Consultant Engineering Group

Plot Area : 143,775 m<sup>2</sup> Built up Area : 42,000 m<sup>2</sup>

Completion Date : November 2017

Scope : Turnkey Civil, Architectural & MEP

Location : Abu Dhabi, ICAD II

#### The Project Consist of 5 Main Buildings as follows:

- Paper Mill Factory with built-up area of 15,000 m² material will be transferred into jumbo roll of tissue paper.
- Jumbo roll storage with an area of 10,000 m².
- Converting hall with area of 9,500 m<sup>2</sup> where tissue roll will be cutted and backing into sizes and shapes.
- Finished goods store area 5,200 m².
- Administration building area 2,000 m<sup>2</sup>.
- Service blocks and external blocks.









#### Air Liquide Middle East Manufacturing





#### Industrial Residential Institutional Commercial Infrstructure Construction



#### Air Liquide Middle East Manufacturing

#### Plant & Factory, Storage Shed, Office and Miscellaneous Works

Client : Air Liquide Middle East Manufacturing

Consultant : AUK Infracon FZE

Plot Area : 143,775 m<sup>2</sup>
Built up Area : 115,000 m<sup>2</sup>
Completion Date : June, 2014

Scope : Turnkey (Complete Civil, Structural Steel, Architectural, MEP and Miscellaneous works)

Air Liquide, the century old manufacturing leader with it's headquarter in France,

awarded the construction of this facility in RAK Maritime City.

Location : Al Kwair, Ras Al Khaimah

#### The project consists of Office Building with state of the art finishes as follows