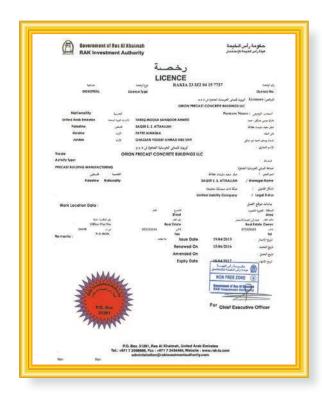

Arabian Gulf meet the rolling of the red sand dunes.

Bab Al Bahar awarded this prestigious project to Orion for on complete turnkey basis featuring Restaurants, Spa facility, Conference Hall, miscellaneous buildings and landscaping works. Construction is moving on fast track to be completed in six months duration and to begin the superior quality international standard hospitality.



Wedding Hall



## Industrial Residential Institutional Commercial Infrstructure Construction



## Wedding Hall

#### Wedding Hall - Adhan - RAK

Client : Crown Prince Court

Consultant : Al Ain Consulting Engineers

Built up Area : 10,200.0 m²

Completion Date : 30th October 2013

Scope : Turnkey (Complete Civil,

Structural steel, Architectural, MEP and External Work)











## **Trade Licenses**









# Industrial Residential Institutional Commercial Infrstructure Construction



## **Trade Licenses**











## **Trade Licenses**







# Industrial Residential Institutional Commercial Infrestructure Construction



## **Complition Certificates**











## **Complition Certificates**



AJ Jazeera Al Hamra Industrial Area, Ras Al Khaimah RAKIA, U.A.E. Telephone No.: +971-7-2435053 Teasimile No.: +971-7-2435058 Email: hexxa@cim.ae

#### **Company Certificate**

We, Hexxa Flexible Packaging LLC hereby certify that Orion Contracting Co. LLC constructed our Factory & Office building at Al Jazeera Al Hamra, Ras Al Khaimah, on a turnkey project basis. The contruction was completed within the stipulated time frame.

Orion Constructing Co. LLC is commended for their timeline, qual