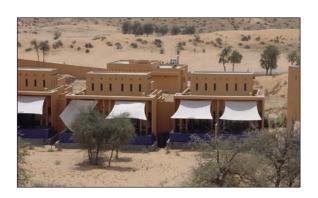

## Banyan Tree

## Construction of Equestrian Stables & Camel Club for Banyan Tree Al Wadi

Client : Banyan Tree

Consultant : Al Bonian Consultants

Scope : Turnkey

Orion Constructions LLC constructed this facility on complete turnkey basis to Banyan Tree Al Wadiin Ras Al Khaimah covering the total built up area of 12,000  $\rm m^2$  and completed within 5 months fast track duration.

This facility consists of Camel Clubs, Equestrian Stables, and Miscellaneous Civil Works.