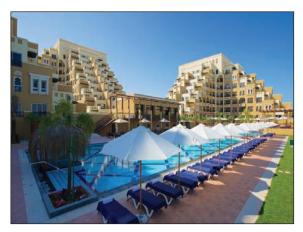

#### Bab Al Bahar

#### Rixos Hotel for Bab Al Bahar -Al Jazeera

Client : Bab Al Bahar

Consultant : Al Bonian Consultants

Built up Area : 11,000 m²

Completion Date: 30th October 2013 Location: Al Ghail - RAK

Scope : Turnkey

The project is located near Al Marjan Island, Ras Al Khaimah where the pristine blue waters of the Arabian Gulf meet the rolling of the red sand dunes.

Bab Al Bahar awarded this prestigious project to Orion for on complete turnkey basis featuring Restaurants, Spa facility, Conference Hall, miscellaneous buildings and landscaping works. Construction is moving on fast track to be completed in six months duration and to begin the superior quality international standard hospitality.