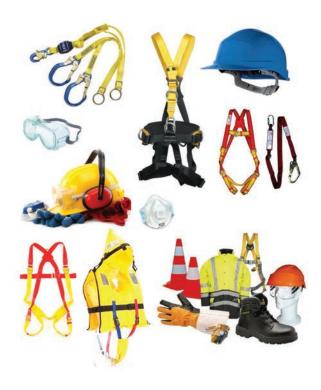

- Work Force
- Environment
- Safe Work Methods
- Accident Investigation
- Orion has deployed a quarterly Safety Award system to honor employees that have demonstrated significant awareness towards overall safety on site.
- Orion's experience includes work in confined spaces with exposure to toxic gases such as inside power plants, over live gas pipe lines, gallery modules and other confined spaces.

• In addition, Orion's experience also includes steel erection up to a height of 60 meters with the necessary safety and 'work at heights' practices in place.