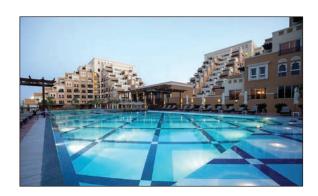

#### Bab Al Bahar

#### Rixos Hotel for Bab Al Bahar -Al Jazeera

Client : Bab Al Bahar

Consultant : Al Bonian Consultants

Built up Area : 11,000 m²

Completion Date: 30th October 2013 Location: Al Ghail - RAK

Scope : Turnkey

The project is located near Al Marjan Island, Ras Al Khaimah where the pristine blue waters of the Arabian Gulf meet the rolling of the red sand dunes.

Bab Al Bahar awarded this prestigious project to Orion for on complete turnkey basis featuring Restaurants, Spa facility, Conference Hall, miscellaneous buildings and landscaping works. Construction is moving on fast track to be completed in six months duration and to begin the superior quality international standard hospitality.