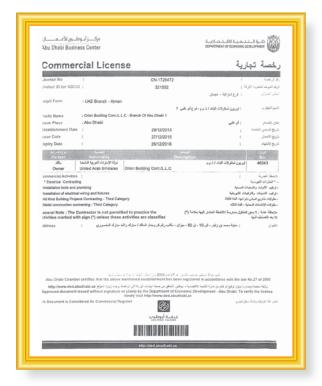

bian Gulf meet the rolling of the red sand dunes.

Bab Al Bahar awarded this prestigious project to Orion for on complete turnkey basis featuring Restaurants, Spa facility, Conference Hall, miscellaneous buildings and landscaping works. Construction is moving on fast track to be completed in six months duration and to begin the superior quality international standard hospitality.



Wedding Hall



## Industrial Residential Institutional Commercial Infrstructure Construction



## Wedding Hall

#### Wedding Hall - Adhan - RAK

Client : Crown Prince Court

Consultant : Al Ain Consulting Engineers

Built up Area : 10,200.0 m²

Completion Date : 30th October 2013

Scope : Turnkey (Complete Civil,

Structural steel, Architectural, MEP and External Work)











## **Trade Licenses**









# Industrial Residential Institutional Commercial Infrstructure Construction



## **Trade Licenses**











## **Trade Licenses**







# Industrial Residential Institutional Commercial Infrestructure Construction



## **Complition Certificates**











## **Complition Certificates**



AJ Jazeera Al Hamra Industrial Area, Ras Al Khaimah RAKIA, U.A.E. Telephone No.: +971-7-2435053 Teasimile No.: +971-7-2435058 Email: hexxa@cim.ae

#### **Company Certificate**

We, Hexxa Flexible Packaging LLC hereby certify that Orion Contracting Co. LLC constructed our Factory & Office building at Al Jazeera Al Hamra, Ras Al Khaimah, on a turnkey project basis. The contruction was completed within the stipulated time frame.

Orion Constructing Co. LLC is commended for their timeline, quality