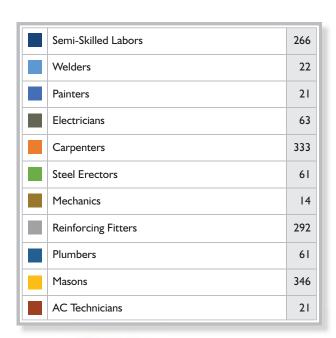

#### Plant Machineries & Equipments Breakdown

| Laser Screed Machine | 2  |
|----------------------|----|
| Boom Loader          | 10 |
| Skid Steel Loader    | 10 |
| Jeep                 | 7  |
| Pick-up Double Cabin | 19 |
| Pick-up Long Cabin   | 23 |
| Car                  | 19 |
| Trailer              | 8  |
| Bus                  | 12 |
| Backhoe Loader       | 5  |
| Tyre Roller          | 4  |
| Shovel               | 8  |
| Crane                | 2  |
| Excavalor            | 2  |
| Low Bed              | 2  |

| Flat Trailer            | 4  |
|-------------------------|----|
| Water Tanker            | 6  |
| Scissor Lift            | 4  |
| Man Lift                | 8  |
| Generator               | 31 |
| Plate Compactor         | 20 |
| Concrete Vibrator       | 50 |
| Power Float             | 20 |
| Roller Compactor        | 4  |
| Floor Cutter Machine    | 5  |
| Bar Bending Machine     | 13 |
| Bar Cutting Machine     | 14 |
| Tower Tight             | 10 |
| Air Compressor          | 8  |
| Concrete Mixing Machine | 10 |