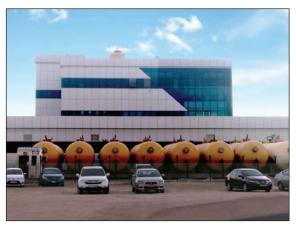

#### Al Nhakeel Hygienic Paper Mill

#### Al Nhakeel Hygienic Paper Mill

Client : Al Nhakeel Hygienic Paper Mill
Consultant : Consultant Engineering Group

Plot Area : 143,775 m<sup>2</sup> Built up Area : 42,000 m<sup>2</sup>

Completion Date : November 2017

Scope : Turnkey Civil, Architectural & MEP

Location : Abu Dhabi, ICAD II

#### The Project Consist of 5 Main Buildings as follows:

- Paper Mill Factory with built-up area of 15,000 m² material will be transferred into jumbo roll of tissue paper.
- Jumbo roll storage with an area of 10,000 m².
- Converting hall with area of 9,500 m<sup>2</sup> where tissue roll will be cutted and backing into sizes and shapes.
- Finished goods store area 5,200 m².
- Administration building area 2,000 m<sup>2</sup>.
- Service blocks and external blocks.