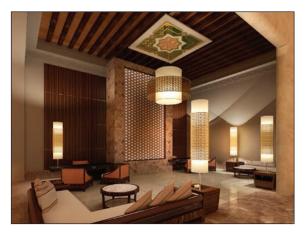

#### Bab Al Bahar

#### Rixos Hotel for Bab Al Bahar -Al Jazeera

Client : Bab Al Bahar

Consultant : Al Bonian Consultants

Built up Area : 11,000 m²

Completion Date: 30th October 2013 Location: Al Ghail - RAK

Scope : Turnkey

The project is located near Al Marjan Island, Ras Al Khaimah where the pristine blue waters of the Arabian Gulf meet the rolling of the red sand dunes.

Bab Al Bahar awarded this prestigious project to Orion for on complete turnkey basis featuring Restaurants, Spa facility, Conference Hall, miscellaneous buildings and landscaping works. Construction is moving on fast track to be completed in six months duration and to begin the superior quality international standard hospitality.