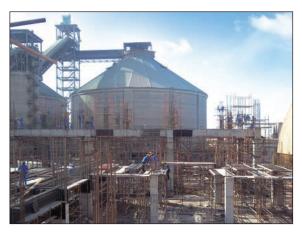

#### **Union Cement Factory PSC**

#### **Extension of Union Cement Factory**

Client : Union Cement Factory PSC

Built up Area : 18,000 sqm Completion Date : July, 2009

Location : Kwair

Scope : Turnkey (Complete Civil, Structural Steel, Architectural, MEP and Miscellaneous works)

The facility combines RAW, Clinker & Coal Sheds built for the storage of raw materials and built with pre-engineered steel building weighing 1000 tons structural steel. The project included all the civil, structural steel, mechanical, electrical & plumbing/drainage works, and additional external works completed in less than 10 months duration on a fast track basis.