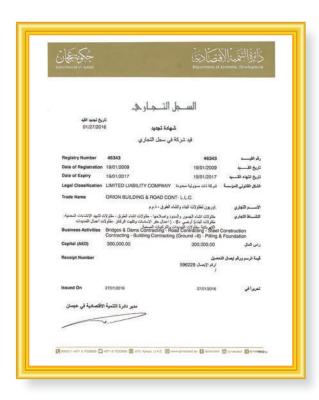

or on complete turnkey basis featuring Restaurants, Spa facility, Conference Hall, miscellaneous buildings and landscaping works. Construction is moving on fast track to be completed in six months duration and to begin the superior quality international standard hospitality.



Wedding Hall



## Industrial Residential Institutional Commercial Infrstructure Construction



## Wedding Hall

#### Wedding Hall - Adhan - RAK

Client : Crown Prince Court

Consultant : Al Ain Consulting Engineers

Built up Area : 10,200.0 m²

Completion Date : 30th October 2013

Scope : Turnkey (Complete Civil,

Structural steel, Architectural, MEP and External Work)











## **Trade Licenses**









# Industrial Residential Institutional Commercial Infrstructure Construction



## **Trade Licenses**











## **Trade Licenses**







# Industrial Residential Institutional Commercial Infrestructure Construction



## **Complition Certificates**











## **Complition Certificates**



AJ Jazeera Al Hamra Industrial Area, Ras Al Khaimah RAKIA, U.A.E. Telephone No.: +971-7-2435053 Teasimile No.: +971-7-2435058 Email: hexxa@cim.ae

#### **Company Certificate**

We, Hexxa Flexible Packaging LLC hereby certify that Orion Contracting Co. LLC constructed our Factory & Office building at Al Jazeera Al Hamra, Ras Al Khaimah, on a turnkey project basis. The contruction was completed within the stipulated time frame.

Orion Constructing Co. LLC is commended for their timeline, quality and service, all of which are of superior quality and match with International Standards Specifications. Or