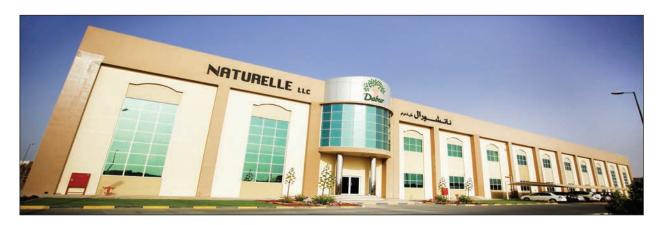

#### Dabur Naturelle / Ahmad & Issa Al Swaidi

## Construction of Warehouse & Staffs Accommodation Facility in Al Jazeera

Client : Dabur Naturelle

Consultant : Home Of Architect

Built up Area : 5,200 m<sup>2</sup>

Scope : Turnkey (Complete Civil, Structural

Steel, Architectural, MEP and External Work)

#### Al – Swaidi Showrooms Musaffah, Abu Dhabi

Client : Ahmad & Issa Al Swaidi Consultant : Al Ain Consulting Engineers

Built up Area : Plot I = 1,763 m2, Plot2 = 1,726 m2 Scope : Turnkey (Complete Civil, Structural

Steel Architectural, MEP and External Work)