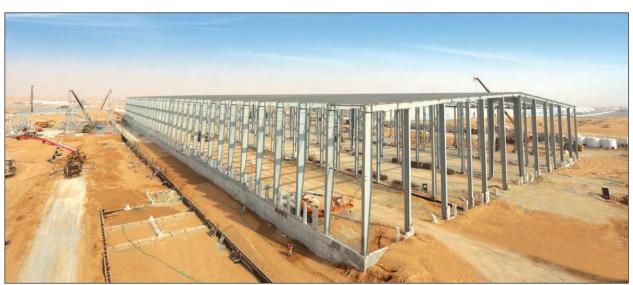

#### **Union Cement Factory PSC**

#### **Extension of Union Cement Factory**

Client : Union Cement Factory PSC

Built up Area : 18,000 sqm Completion Date : July, 2009

Location : Kwair

Scope : Turnkey (Complete Civil, Structural Steel, Architectural, MEP and Miscellaneous works)

The facility combines RAW, Clinker & Coal Sheds built for the storage of raw materials and built with pre-engineered steel building weighing 1000 tons structural steel. The project included all the civil, structural steel, mechanical, electrical & plumbing/drainage works, and additional external works completed in less than 10 months duration on a fast track basis.

Orion was highly appreciated for fast track construction of this project, quality construction & professional service of Orion team.