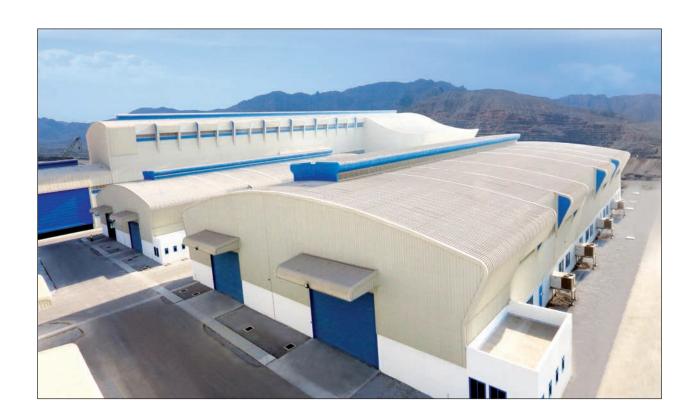

#### Industries We Serve

Orion a proven record of focusing on customer requirements and consistently beating expectations for the UAE Projects:

#### Al Nhakeel Hygienic Paper Mill

#### Al Nhakeel Hygienic Paper Mill

Client : Al Nhakeel Hygienic Paper Mill
Consultant : Consultant Engineering Group

Plot Area : 143,775 m<sup>2</sup> Built up Area : 42,000 m<sup>2</sup>

Completion Date : November 2017

Scope : Turnkey Civil, Architectural & MEP

Location : Abu Dhabi, ICAD II

#### The Project Consist of 5 Main Buildings as follows:

- Paper Mill Factory with built-up area of 15,000 m² material will be transferred into jumbo roll of tissue paper.
- Jumbo roll storage with an area of 10,000 m².
- Converting hall with area of 9,500 m<sup>2</sup> where tissue roll will be cutted and backing into sizes and shapes.
- Finished goods store area 5,200 m².
- Administration building area 2,000 m<sup>2</sup>.
- Service blocks and external blocks.