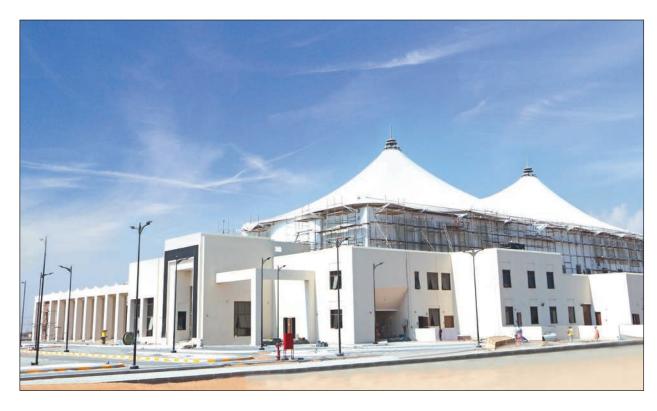

#### Bab Al Bahar

#### Rixos Hotel for Bab Al Bahar -Al Jazeera

Client : Bab Al Bahar

Consultant : Al Bonian Consultants

Built up Area : 11,000 m²

Completion Date: 30th October 2013 Location: Al Ghail - RAK

Scope : Turnkey

The project is located near Al Marjan Island, Ras Al Khaimah where the pristine blue waters of the Arabian Gulf meet the rolling of the red sand dunes.

Bab Al Bahar awarded this prestigious project to Orion for on complete turnkey basis featuring Restaurants, Spa facility, Conference Hall, miscellaneous buildings and landscaping works. Construction is moving on fast track to be completed in six months duration and to begin the superior quality international standard hospitality.