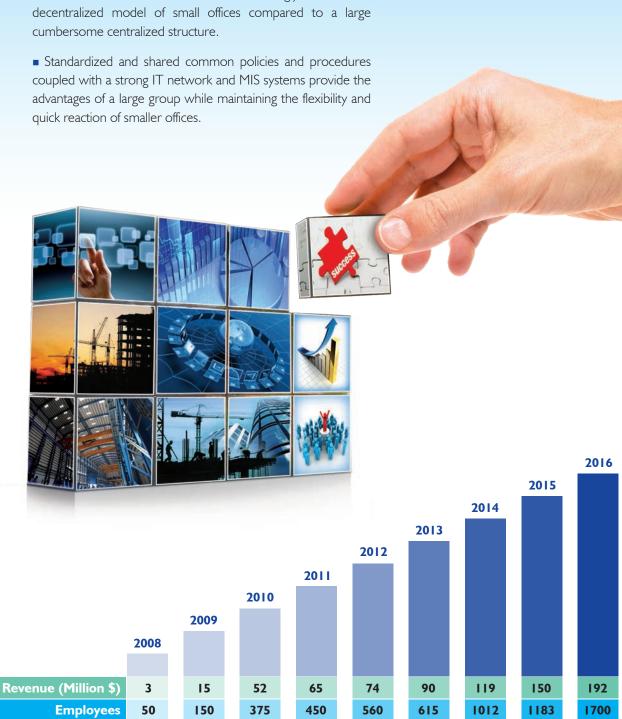

#### Structured Growth

Orion's success has centered on a strongly networked,

#### Sample Clients

The combination of the ORION's decentralized management model and its presence through 1000 plus employees across UAE ensures its ability to provide clients with excellence and assured quality product, with a commitment for the highest technical and managerial abilities, while at the same time prioritizing safety and incorporating up-to-date technology, modern and traditional construction.