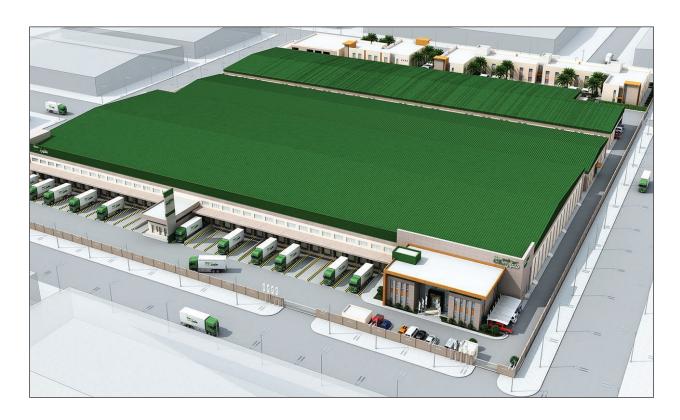

#### Falcon Pack

# Industrial Residential Institutional Commercial Infratructure Construction

#### Factory, Central Distribution, Administration, Labor Accommodation, Staff Accommodation & Misc. works at Umm Al Quwain

Client : Falcon Pack

Consultant : Cubic Engineering Consultancy

Plot Area : 50,000 sqm Built-up Area : 37,762.75 sqm

Scope : Turnkey (Complete Civil, Architectural,

MEP and Miscellaneous Works). Complection Date: Sep 2017

#### The Project Consists of the following blocks:

■ Factory + Raw Material Store – 8,546 sqm

■ Labor Accommodation – 4,409.35 sqm

■ Prayer R. + Workshop – 860.50 sqm

■ Services – 104.25 sqm

■ Garbage 22.5 sqm

■ Compound wall 1,956.52 sqm

■ Central Distribution on warehouse — 15,014.10 sqm

■ Factory – 6,748.20 sqm

■ Security room 25.60sqm

■ Main telephone room – 14.40sqm