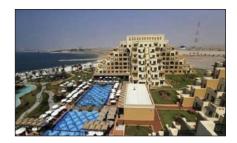

## Banyan Tree

## Construction of Equestrian Stables & Camel Club for Banyan Tree Al Wadi

Client : Banyan Tree

Consultant : Al Bonian Consultants

Scope : Turnkey

Orion Constructions LLC constructed this facility on complete turnkey basis to Banyan Tree Al Wadiin Ras Al Khaimah covering the total built up area of 12,000  $\rm m^2$  and completed within 5 months fast track duration.

This facility consists of Camel Clubs, Equestrian Stables, and Miscellaneous Civil Works.