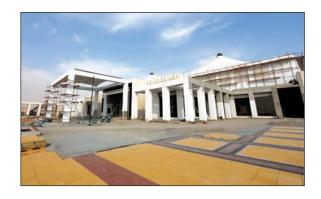

#### Bab Al Bahar

#### Rixos Hotel for Bab Al Bahar -Al Jazeera

Client : Bab Al Bahar

Consultant : Al Bonian Consultants

Built up Area : 11,000 m²

Completion Date: 30th October 2013 Location: Al Ghail - RAK

Scope : Turnkey

The project is located near Al Marjan Island, Ras Al Khaimah where the pristine blue waters of the Arabian Gulf meet the rolling of the red sand dunes.

Bab Al Bahar awarded this prestigious project to Orion for on complete turnkey basis featuring Restaurants, Spa facility, Conference Hall, miscellaneous buildings and landscaping works. Construction is moving on fast track to be completed in six months duration and to begin the superior quality international standard hospitality.