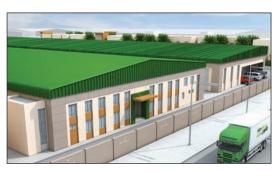

#### Air Liquide Middle East Manufacturing

#### Plant & Factory, Storage Shed, Office and Miscellaneous Works

Client : Air Liquide Middle East Manufacturing

Consultant : AUK Infracon FZE

Plot Area : 143,775 m<sup>2</sup>
Built up Area : 115,000 m<sup>2</sup>
Completion Date : June, 2014

Scope : Turnkey (Complete Civil, Structural Steel, Architectural, MEP and Miscellaneous works)

Air Liquide, the century old manufacturing leader with it's headquarter in France,

awarded the construction of this facility in RAK Maritime City.

Location : Al Kwair, Ras Al Khaimah

#### The project consists of Office Building with state of the art finishes as follows:

■ Office Building – 2,700 sqm,

■ Factory Building (Shop 1,2,3) – 20,000 sqm

■ Shop4 – 4,900 sqm

■ Shop5 – 4,900 sqm

■ Shop6 – 4,900 sqm

#### Utility Building 1280 sqm

- Utility Building 2360 sqm
- Cold Box Area and Goliath Crane 49000 sqm
- Paving Area (Interlock / Kerbstore) 25,000 sqm
- Security Building 180 sqm
- Security Building 220 sqm
- Boundary Wall with Chain Link Fence & Gates.
- STP (Sewage Treatment Plant)
- ETP (Effluent Treatment Plant)
- Open & Covered Parking
- Green Area (Soft Landscaping) 3,000 sqm. etc.