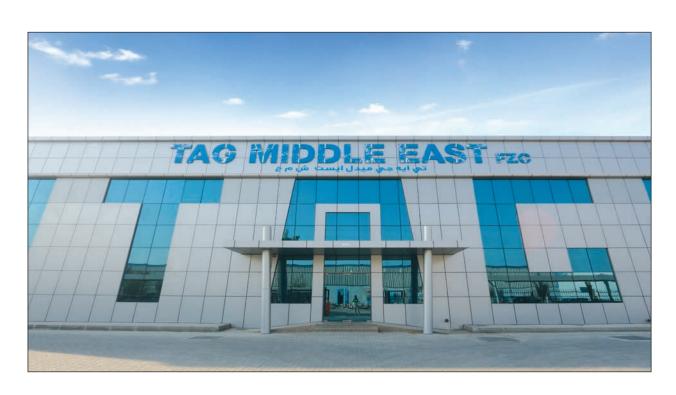

#### **TAG International**

## TAG International Construction of Factory Shed, Labor Accommodation and Office Building

Client : TAG International

Consultant : Home of Architect

Built up Area : 13,960.0 m²

Completion Date : April 2016

Location : Technology Park – RAK

Scope : Turnkey (Complete Civil, Structural

Steel, Architectural, MEP and External Work)